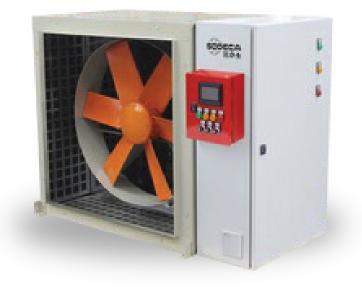

# MECHANICAL SMOKE EXTRACTION

- Mechanical day-to-day ventilation
- Mechanical smoke extraction in case of fire
- Roof or duct mounted options
- Rapid smoke clearance
- F300 / F400 Options

# MECHANICAL SMOKE EXTRACTION

- Natural day-to-day ventilation
- Our systems offer the ultimate in ventilation management
- From daily, natural ventilation to life saving intelligent systems

- Vertical Smoke Curtain barrier
- Compliant to BS EN 12101
- Unlimited Width, Drops up to 6m\* (Draft Dependent)
- Integrity Rating up to 60min

## CAR PARK EXTRACTION 1/1-1/2-

- Mechanical day-to-day ventilation
- Fume Extraction/control CO Sensors
- Mechanical smoke extraction in case of fire
- Rapid smoke clearance
- F300 / F400 Options

- Fire evacuation route pressurization systems are designed in accordance with the European standard EN 12101-6
- Variable frequency drive
- High precision differential pressure probe