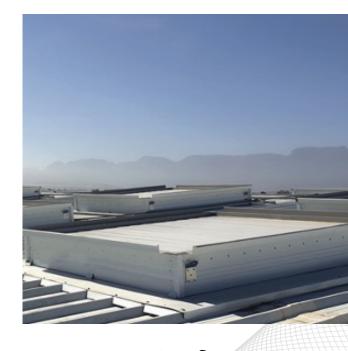

### SMOKE VENTILATION APEX ORION AUTOMATED ROOF VENTILATOR – NSHEV 24 V DC

- Natural day-to-day ventilation
- Natural smoke exhausts in case of fire
- No Fan power consumption required
- Certified EN12101-2
- Available in Standard Chromodek<sup>®</sup>, Standard COLOURPLUS<sup>®</sup>, or Standard RAL Colours, Stainless Steel, Aluminium

# MECHANICAL SMOKE EXTRACTION

- Mechanical day-to-day ventilation
- Mechanical smoke extraction in case of fire
- Roof or duct mounted options
- Rapid smoke clearance
- F300 / F400 Options