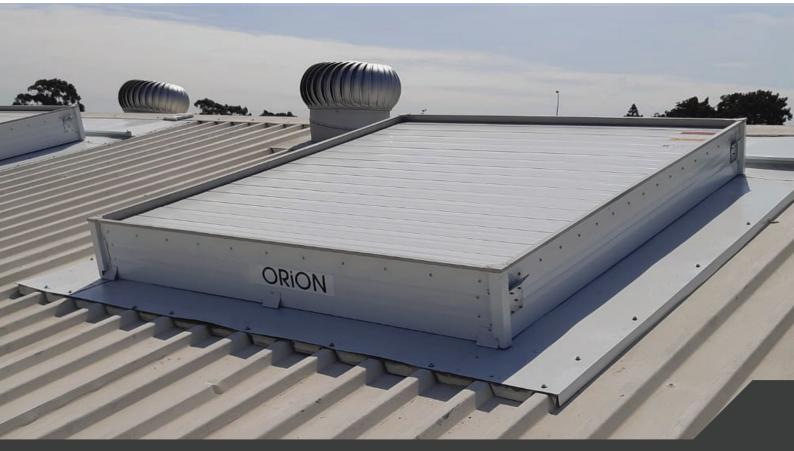

### SMOKE VENTILATION APEX ORION AUTOMATED ROOF VENTILATOR – NSHEV 24 V DC

- Natural day-to-day ventilation
- Natural smoke exhausts in case of fire
- No Fan power consumption required
- Certified EN12101-2
- Available in Standard Chromodek<sup>®</sup>, Standard COLOURPLUS<sup>®</sup>, or Standard RAL Colours, Stainless Steel, Aluminium