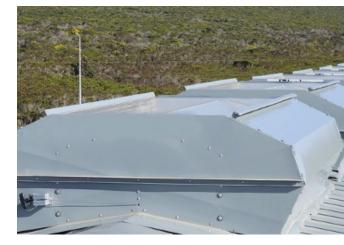

### SMOKE VENTILATION APEX ORION AUTOMATED ROOF VENTILATOR – NSHEV 24 V DC

- Natural day-to-day ventilation
- Natural smoke exhausts in case of fire
- No Fan power consumption required
- Certified EN12101-2
- Available in Standard Chromodek<sup>®</sup>, Standard COLOURPLUS<sup>®</sup>, or Standard RAL Colours, Stainless Steel, Aluminium

### NATURAL VENTILATION APEX FIRELIGHT MK III MULTIPURPOSE RIDGE/SLOPE VENT (450/600/750)

- Natural day-to-day ventilation
- Ridge Mounted
- Slope Mounted
- No Power required
- Natural Air Exchanges
- Low Cost / Low Maintenance
- Fusible Link Options 74°C, 100°C, 138°C, 182°C

### NATURAL VENTILATION APEX H-RV (RIDGE VENT) / H-SV (SLOPE VENT)

- Natural day-to-day ventilation
- Ridge Mounted
- Slope Mounted
- No Power required
- Natural Air Exchanges
- Low Cost / Low Maintenance
- Continuous or in lengths of 2450mm