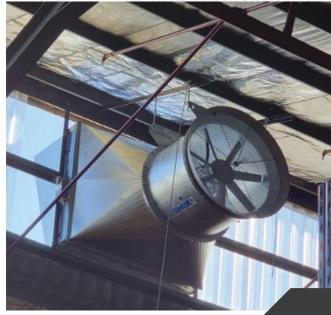

# MECHANICAL SMOKE EXTRACTION

- Mechanical day-to-day ventilation
- Mechanical smoke extraction in case of fire
- Roof or duct mounted options
- Rapid smoke clearance
- F300 / F400 Options

# MECHANICAL SMOKE EXTRACTION

- Natural day-to-day ventilation
- Our systems offer the ultimate in ventilation management
- From daily, natural ventilation to life saving intelligent systems

- Vertical Smoke Curtain barrier
- Compliant to BS EN 12101
- Unlimited Width, Drops up to 6m\* (Draft Dependent)
- Integrity Rating up to 60min