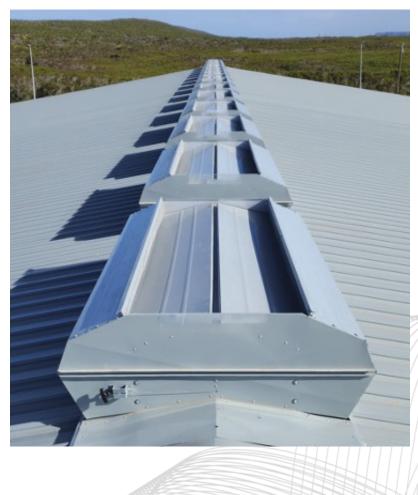

### NATURAL VENTILATION APEX FIRELIGHT MK III MULTIPURPOSE RIDGE/SLOPE VENT (450/600/750)

- Natural day-to-day ventilation
- Ridge Mounted
- Slope Mounted
- No Power required
- Natural Air Exchanges
- Low Cost / Low Maintenance
- Fusible Link Options 74°C, 100°C, 138°C, 182°C

### NATURAL VENTILATION APEX H-RV (RIDGE VENT) / H-SV (SLOPE VENT)

- Natural day-to-day ventilation
- Ridge Mounted
- Slope Mounted
- No Power required
- Natural Air Exchanges
- Low Cost / Low Maintenance
- Continuous or in lengths of 2450mm