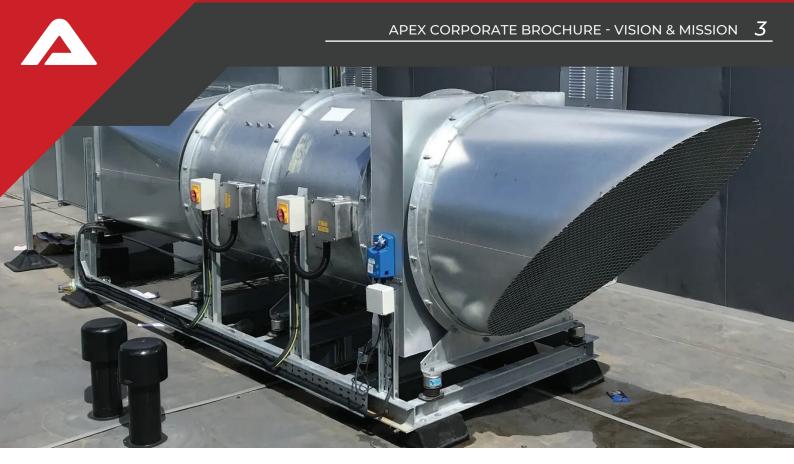

# MECHANICAL SMOKE EXTRACTION

- Mechanical day-to-day ventilation
- Mechanical smoke extraction in case of fire
- Roof or duct mounted options
- Rapid smoke clearance
- F300 / F400 Options

# MECHANICAL SMOKE EXTRACTION

- Natural day-to-day ventilation
- Our systems offer the ultimate in ventilation management
- From daily, natural ventilation to life saving intelligent systems

- Vertical Smoke Curtain barrier
- Compliant to BS EN 12101
- Unlimited Width, Drops up to 6m\* (Draft Dependent)
- Integrity Rating up to 60min