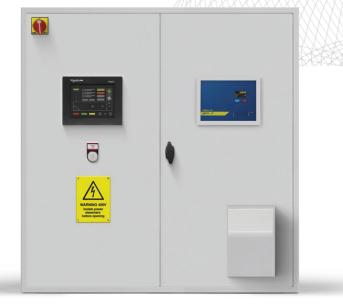

#### **DH MECHATRONIC AG - CONTROL PANELS** 24V DC 11-12

- Natural day-to-day ventilation
- Natural smoke exhausts in case of fire
- Certified EN12101-10
- Hardware and Software Solutions for
- Bringing performance and compliance to life saving systems