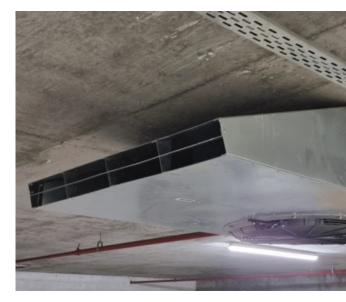

# SMOKE CONTAINMENT COOPERS

- Vertical fire curtain barrier
- Compliant to BS 8524-1, BS EN 1634-1 and UL 10D
- Electro-mechanical 24 V DC incl. Battery Backup
- Unlimited widths and drops up to 8m
- Integrity Rating up to 240min
- Radiation Ratings up to 30min

# MECHANICAL SMOKE EXTRACTION

- Natural day-to-day ventilation
- Our systems offer the ultimate in ventilation management
- From daily, natural ventilation to life saving intelligent systems

- Vertical Smoke Curtain barrier
- Compliant to BS EN 12101
- Unlimited Width, Drops up to 6m\* (Draft Dependent)
- Integrity Rating up to 60min