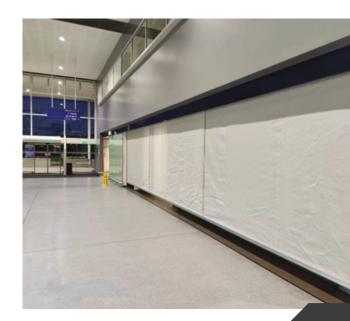

# SMOKE CONTAINMENT COOPERS

- Vertical fire curtain barrier
- Compliant to BS 8524-1, BS EN 1634-1 and UL 10D
- Electro-mechanical 24 V DC incl. Battery Backup
- Unlimited widths and drops up to 8m
- Integrity Rating up to 240min
- Radiation Ratings up to 30min

# MECHANICAL SMOKE EXTRACTION

- Natural day-to-day ventilation
- Our systems offer the ultimate in ventilation management
- From daily, natural ventilation to life saving intelligent systems

- Vertical Smoke Curtain barrier
- Compliant to BS EN 12101
- Unlimited Width, Drops up to 6m\* (Draft Dependent)
- Integrity Rating up to 60min