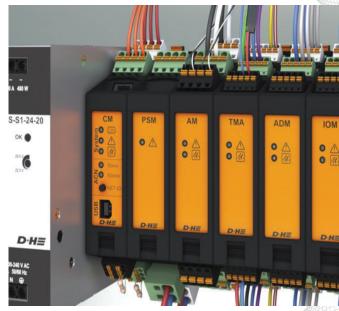

#### **DH MECHATRONIC AG - CONTROL PANELS** 24V DC 11-12

- Natural day-to-day ventilation
- Natural smoke exhausts in case of fire
- Certified EN12101-10
- Hardware and Software Solutions for
- Bringing performance and compliance to life saving systems