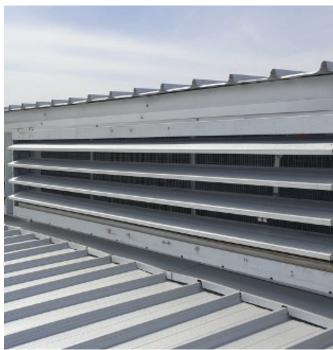

### SMOKE VENTILATION APEX AWL AUTOMATED WALL LOUVRE – NSHEV 24 V DC

- Natural day-to-day ventilation
- Natural smoke exhausts in case of fire
- No Fan power consumption required
- Certified EN12101-2
- Available in Standard Chromodek<sup>®</sup>, Standard COLOURPLUS<sup>®</sup>, or Standard RAL Colours, Stainless Steel, Aluminium