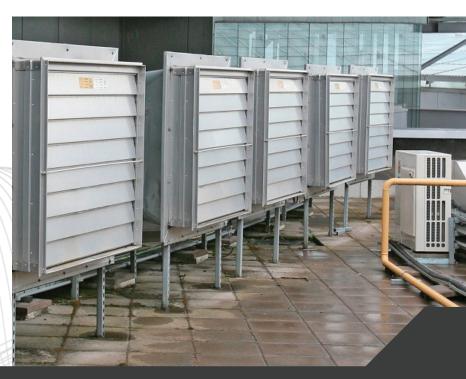

### SMOKE VENTILATION APEX AWL AUTOMATED WALL LOUVRE – NSHEV 24 V DC

- Natural day-to-day ventilation
- Natural smoke exhausts in case of fire
- No Fan power consumption required
- Certified EN12101-2
- Available in Standard Chromodek<sup>®</sup>, Standard COLOURPLUS<sup>®</sup>, or Standard RAL Colours, Stainless Steel, Aluminium