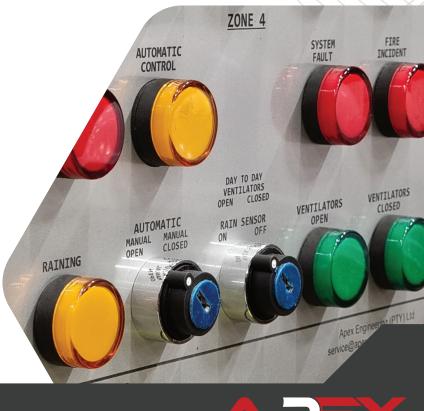

#### **DH MECHATRONIC AG - CONTROL PANELS** 24V DC 11-12

- Natural day-to-day ventilation
- Natural smoke exhausts in case of fire
- Certified EN12101-10
- Hardware and Software Solutions for
- Bringing performance and compliance to life saving systems