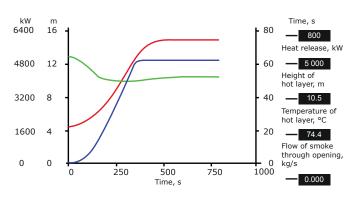

#### • Computer assisted design facility (Example)

- Ceiling height 13 meter
- Room area 1810 m<sup>2</sup>
- Width of opening 29 meter
- Height of opening 10 meter
- Effective area of ceiling ventilation 25.5 m<sup>2</sup>
- Height of mechanical ventilation outlets 0 meter
- Exhaust mechanical ventilation 0 m/S<sup>3</sup>
- External pressure at the opening 0 Pa
- Flame temperature 1000 °C
- Ambient temperature 22 °C
- Optical density of smoke at the source 2.1/m
- Height of fire source above the floor 0.5 meter

The above example serves as a guide. We have Ventilation Engineers available to provide advice, and design comprehensive systems best suited to your requirements.