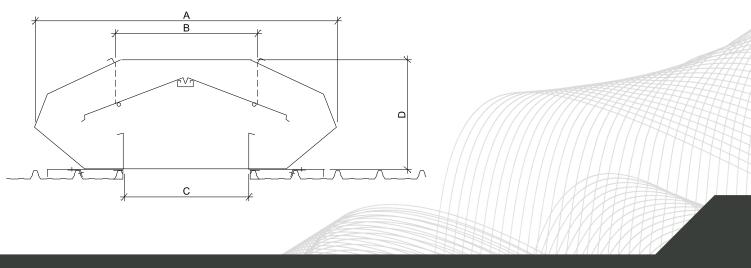

## Dimensions (mm)

### Section

| Model  | Α   | В    | С   | D   | Throat<br>length |
|--------|-----|------|-----|-----|------------------|
| MKIIII | 450 | 1520 | 535 | 610 | 2150             |
| MKIIII | 600 | 1520 | 685 | 610 | 2150             |
| MKIIII | 450 | 1520 | 835 | 610 | 2150             |