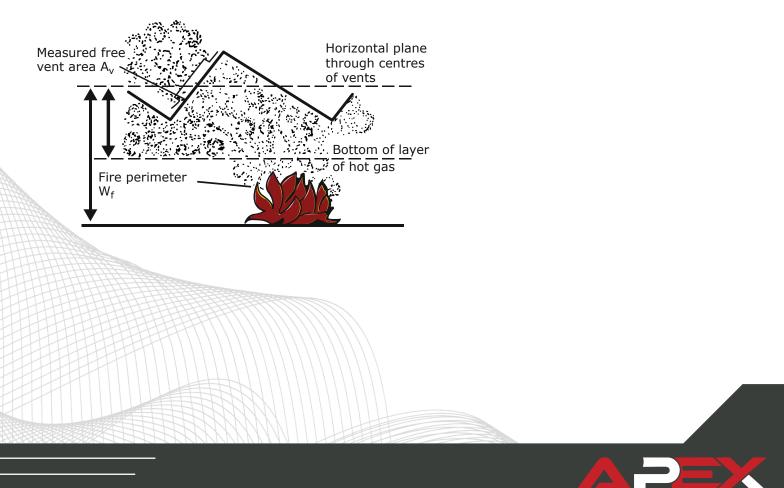

#### • Computer assisted design facility (Example)

- Ceiling height 13 meter
- Room area 1810 m<sup>2</sup>
- Width of opening 29 meter
- Height of opening 10 meter
- Effective area of ceiling ventilation 25.5 m<sup>2</sup>
- Height of mechanical ventilation outlets 0 meter
- Exhaust mechanical ventilation 0 m/S<sup>3</sup>
- External pressure at the opening 0 Pa
- Flame temperature 1000 °C
- Ambient temperature 22 °C
- Optical density of smoke at the source 2.1/m
- Height of fire source above the floor 0.5 meter